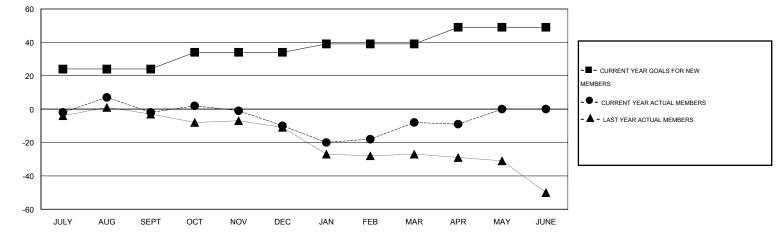

## +h ~

| GMT: Kenneth Schwols           |                  | LOCATION KANSAS     |                            |                             |                       |                    |                                  | GMT CA 1                     |                             |
|--------------------------------|------------------|---------------------|----------------------------|-----------------------------|-----------------------|--------------------|----------------------------------|------------------------------|-----------------------------|
| Clubs<br>RESULTS FOR 2013-2014 |                  |                     |                            |                             | Members               |                    |                                  |                              |                             |
|                                |                  |                     |                            |                             | RESULTS FOR 2013-2014 |                    |                                  |                              |                             |
| QUARTER                        | NEW CLUB<br>GOAL | ACTUAL NEW<br>CLUBS | ACTUAL<br>DROPPED<br>CLUBS | ACTUAL NET<br>GAIN/<br>LOSS | QUARTER               | NEW MEMBER<br>GOAL | ACTUAL TOTAL<br>MEMBERS<br>ADDED | ACTUAL<br>DROPPED<br>MEMBERS | ACTUAL NET<br>GAIN/<br>LOSS |
| JULY/AUG/SEPT                  | 1                | 0                   | 0                          | 0                           | JULY/AUG/SEPT         | 24                 | 25                               | 27                           | -2                          |
| OCT/NOV/DEC                    | 0                | 0                   | 0                          | 0                           | OCT/NOV/DEC           | 10                 | 16                               | 24                           | -8                          |
| JAN/FEB/MAR                    | 0                | 0                   | 0                          | 0                           | JAN/FEB/MAR           | 5                  | 26                               | 24                           | 2                           |
| APR/MAY/JUNE                   | 0                | 0                   | 0                          | 0                           | APR/MAY/JUNE          | 10                 | 4                                | 5                            | -1                          |